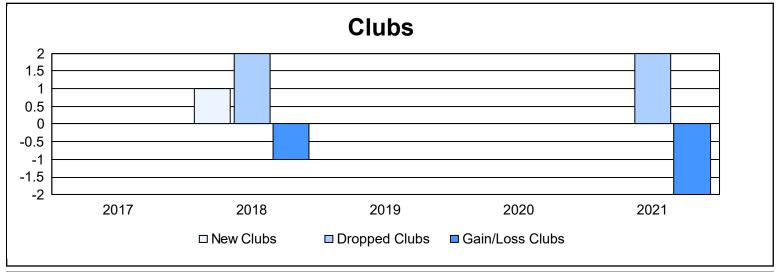

District 38 I As of June 2021 Cumulative

| Year      | New<br>Clubs | Dropped<br>Clubs | Gain/<br>Loss<br>Clubs | New<br>Members | Charter<br>Members | Reinstate<br>Members | Transfer<br>Members | Total<br>Member<br>Added | Total<br>Members<br>Dropped | Gain/<br>Loss<br>Members |
|-----------|--------------|------------------|------------------------|----------------|--------------------|----------------------|---------------------|--------------------------|-----------------------------|--------------------------|
| 2016-2017 | 0            | 0                | 0                      | 60             | 0                  | 1                    | 3                   | 64                       | 82                          | -18                      |
| 2017-2018 | 1            | 2                | -1                     | 78             | 21                 | 0                    | 5                   | 104                      | 109                         | -5                       |
| 2018-2019 | 0            | 0                | 0                      | 51             | 2                  | 0                    | 1                   | 54                       | 90                          | -36                      |
| 2019-2020 | 0            | 0                | 0                      | 30             | 0                  | 1                    | 0                   | 31                       | 56                          | -25                      |
| 2020-2021 | 0            | 2                | -2                     | 37             | 0                  | 1                    | 4                   | 42                       | 84                          | -42                      |
| Average   | 0            | 1                | -1                     | 51             | 5                  | 1                    | 3                   | 59                       | 84                          | -25                      |