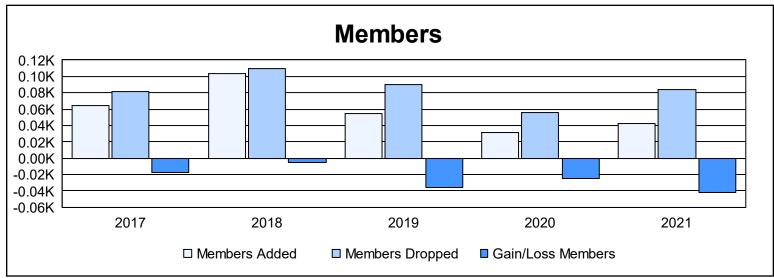

District 38 I As of June 2021 Cumulative

| Year      | New<br>Clubs | Dropped<br>Clubs | Gain/<br>Loss<br>Clubs | New<br>Members | Charter<br>Members | Reinstate<br>Members | Transfer<br>Members | Total<br>Member<br>Added | Total<br>Members<br>Dropped | Gain/<br>Loss<br>Members |
|-----------|--------------|------------------|------------------------|----------------|--------------------|----------------------|---------------------|--------------------------|-----------------------------|--------------------------|
| 2016-2017 | 0            | 0                | 0                      | 60             | 0                  | 1                    | 3                   | 64                       | 82                          | -18                      |
| 2017-2018 | 1            | 2                | -1                     | 78             | 21                 | 0                    | 5                   | 104                      | 109                         | -5                       |
| 2018-2019 | 0            | 0                | 0                      | 51             | 2                  | 0                    | 1                   | 54                       | 90                          | -36                      |
| 2019-2020 | 0            | 0                | 0                      | 30             | 0                  | 1                    | 0                   | 31                       | 56                          | -25                      |
| 2020-2021 | 0            | 2                | -2                     | 37             | 0                  | 1                    | 4                   | 42                       | 84                          | -42                      |
| Average   | 0            | 1                | -1                     | 51             | 5                  | 1                    | 3                   | 59                       | 84                          | -25                      |